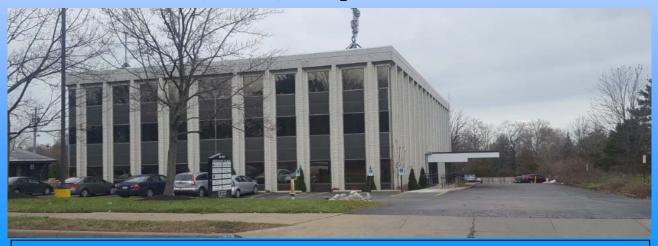

## Highland Place Highland Heights, Ohio

1,413 - 1,950 sq ft available

**Description:** 6151 Wilson Mills Road. The building is 34,713 sq ft on three floors. The property sits on the North side of the street just East of Miner Road and West of I 271. There are 190 dedicated parking spaces with potential for signage on the monument sign.